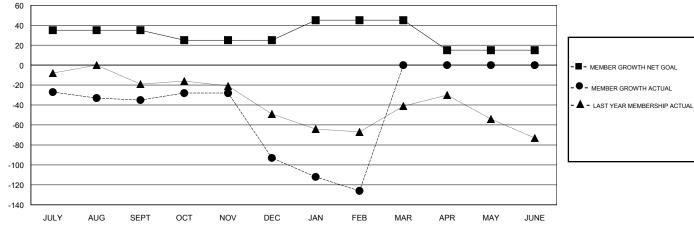

## GOALS AND ACTUAL MEMBERS CUMULATIVE

| DROPPED CLUBS: 3  DROPPED MEMBERS |     | 33 CLUBS OF 70 ADDED 1 OR MORE<br>NEW MEMBERS | GENDER DISTRIBUTION  MALE 901 (67.24%)  FEMALE 439 (32.76%)  Women Percentage Fiscal Year Goal: 35% |     |
|-----------------------------------|-----|-----------------------------------------------|-----------------------------------------------------------------------------------------------------|-----|
| DECEASED                          | 17  | CLICK HERE FOR CUMULATIVE  MEMBERSHIP DATA    | TOTAL FAMILY UNIT MEMBERS                                                                           | 263 |
| CLUB CANCELLED                    | 20  |                                               |                                                                                                     | 405 |
| OTHER                             | 194 |                                               | FAMILY MEMBERS PAYING HALF DUES                                                                     | 135 |
| TOTAL                             | 231 |                                               |                                                                                                     |     |