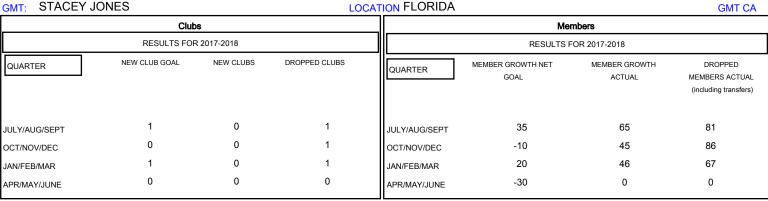

## MONTHLY MEMBERSHIP PROGRESS REPORT

District 35 L

Results as of: 02/28/2018

## STACEY JONES **LOCATION FLORIDA**



## GOALS AND ACTUAL NEW CLUBS CUMULATIVE



## GOALS AND ACTUAL MEMBERS CUMULATIVE



| DROPPED CLUBS: 3  DROPPED MEMBERS |     | 33 CLUBS OF 70 ADDED 1 OR MORE<br>NEW MEMBERS | GENDER DISTRIBUTION  MALE 901 (67.24%)  FEMALE 439 (32.76%)  Women Percentage Fiscal Year Goal: 35% |     |
|-----------------------------------|-----|-----------------------------------------------|-----------------------------------------------------------------------------------------------------|-----|
| DECEASED                          | 17  | CLICK HERE FOR CUMULATIVE  MEMBERSHIP DATA    | TOTAL FAMILY UNIT MEMBERS                                                                           | 263 |
| CLUB CANCELLED                    | 20  |                                               |